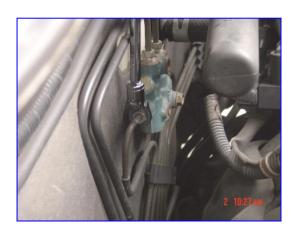

## FLEXIBLE CROW'S FOOT SOCKET WRENCH KIT (12 PCS)

- 3/8" Square drive flexible head wrenches
- Sizes: 8, 9, 10, 11, 12, 13, 14, 15, 16, 17, 18 & 19mm
- Flexible head folds up to 230 degrees
- Traditional flare nut wrench and crowfoot function
- Combine use with F-bar, H-bar, T-bar, speed-handle
- Use a flexible crowfoot wrench in hard-to-reach areas at up to 110 degrees
- Suitablefor all hydraulic, fuel, oil brake, A/C, O2 sensor and air line work