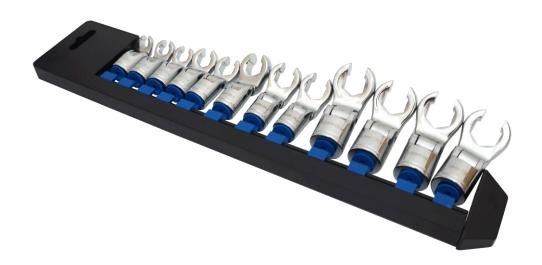

## FLEXIBLE CROW'S FOOT SOCKET WRENCH KIT (12 PCS)

- 3/8" Square drive flexible head wrenches
- Sizes: 8, 9, 10, 11, 12, 13, 14, 15, 16, 17, 18 & 19mm
- Flexible head folds up to 230 degrees
- Traditional flare nut wrench and crowfoot function
- Combine use with F-bar, H-bar, T-bar, speed-handle
- Use a flexible crowfoot wrench in hard-to-reach areas at up to 110 degrees
- Suitablefor all hydraulic, fuel, oil brake, A/C, O2 sensor and air line work