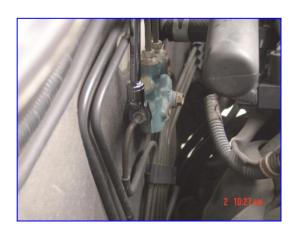

## FLEXIBLE CROW'S FOOT SOCKET WRENCH KIT (12 PCS)

- 3/8" Square drive flexible head wrenches
- Sizes: 8, 9, 10, 11, 12, 13, 14, 15, 16, 17, 18 & 19mm
- Flexible head folds up to 230 degrees
- Traditional flare nut wrench and crowfoot function
- Combine use with F-bar, H-bar, T-bar, speed-handle
- Use a flexible crowfoot wrench in hard-to-reach areas at up to 110 degrees
- Suitablefor all hydraulic, fuel, oil brake, A/C, O2 sensor and air line work