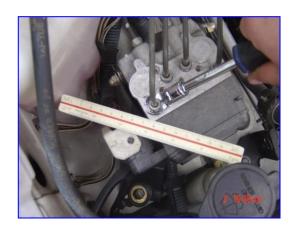

## FLEXIBLE CROW'S FOOT SOCKET WRENCH KIT (12 PCS)

- 3/8" Square drive flexible head wrenches
- Sizes: 8, 9, 10, 11, 12, 13, 14, 15, 16, 17, 18 & 19mm
- Flexible head folds up to 230 degrees
- Traditional flare nut wrench and crowfoot function
- Combine use with F-bar, H-bar, T-bar, speed-handle
- Use a flexible crowfoot wrench in hard-to-reach areas at up to 110 degrees
- Suitablefor all hydraulic, fuel, oil brake, A/C, O2 sensor and air line work